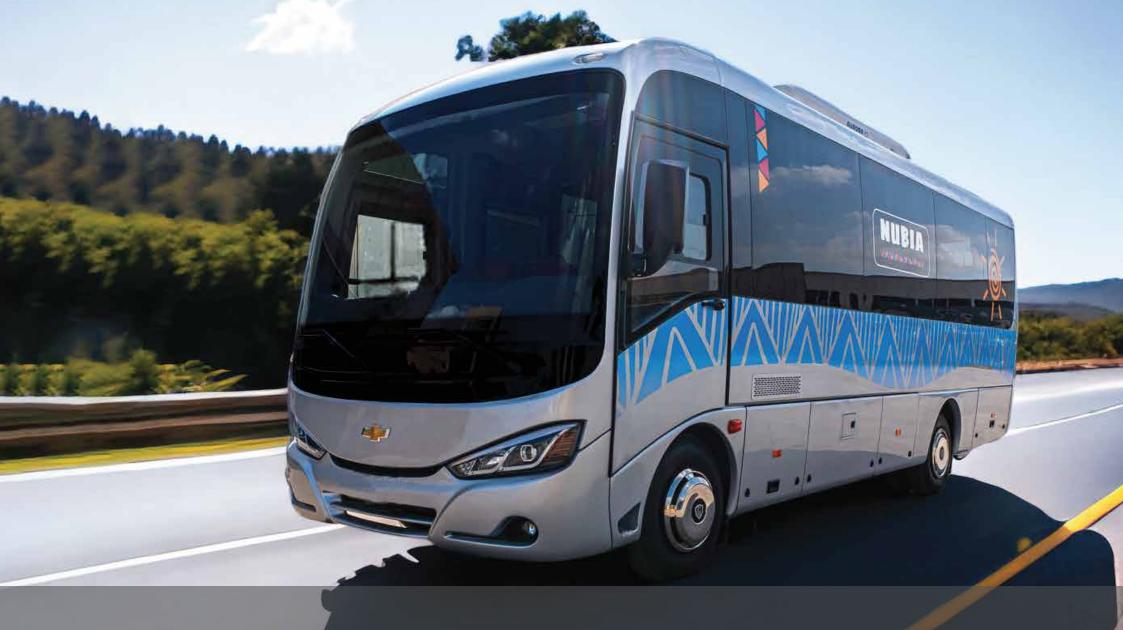

### INTRODUCING NUBIA MINI BUS

FROM GEYUSHI AUTOMITIVE INDUSTRY

Meet the **NUBIA**, a Mini bus designed to handle tough routes and open up new paths. Safety is our top priority, making sure everyone onboard is protected and secure. You'll also notice the comfort – smooth rides that make every trip special. It's a strong yet stylish vehicle, built for reliability and confidence. The high – quality insulation keeps the inside calm, quiet, and protected from the elements. Choose from 7 or 8 meters, and let the NUBIA help you explore more and travel further.

## **EXTERIOR** DESIGN

The **NUBIA** MINI BUS seamlessly melds form with function in its exterior design. Its modern appearance isn't merely for aesthetics; it aligns with the aerodynamic build, ensuring smoother rides and better fuel efficiency. Bright LED lights guarantee optimal visibility during night drives, while the daytime running lights enhance safety, ensuring the vehicle is always visible to other road users. The inclusion of an automatic power door, available as foldable or plug, showcases our commitment to user convenience, facilitating easy boarding and alighting. A front panoramic glass not only offers a stylish look but also provides passengers with an expansive view of their surroundings, enhancing their travel experience. And, with side options of either double glazed for better insulation and noise reduction or sliding single-glazed for flexibility and ventilation, passenger comfort is prioritized at every turn. With the **NUBIA** MINI BUS, each feature is thoughtfully designed to elevate the journey.