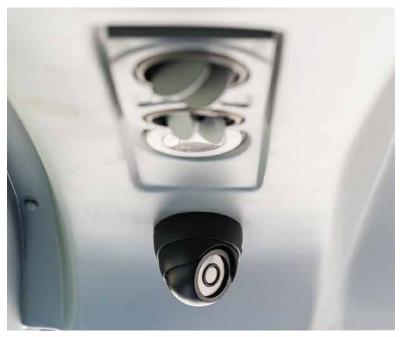

#### INTERIOR DESIGN

The **NUBIA** MINI BUS encapsulates elegance and functionality in its interior offerings. Accommodating up to 33 passengers, each seat is thoughtfully designed for spaciousness and features a reclining backrest for unparalleled comfort. For those desiring additional movement, an optional side motion feature is available. Ambient blue LED lighting suffuses the bus, providing a tranquil atmosphere. Modern conveniences like optional USB ports cater to today's digitally-connected traveler. Prioritizing security, an optional integrated 3-camera CCTV system vigilantly monitors the surroundings, while the availability of a 3-point seatbelt for each seat underscores our commitment to passenger safety.