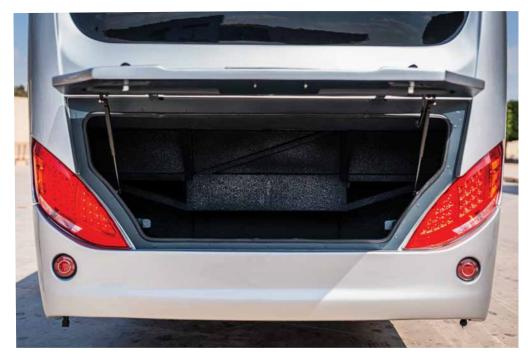

#### STRENGTH IN DESIGN STORAGE AREA

The **NUBIA** MINI BUS boasts impressive storage solutions for all travel needs. At the lower luggage compartment area, there's a spacious 3 meter cubed storage area, easily accessible through five separate openings, ensuring luggage and larger items are stowed securely. For passengers' smaller belongings or items they want within reach, additional storage racks are conveniently placed above the seats inside the bus. These features highlight our commitment to maximizing space and ensuring a clutter-free, comfortable journey for everyone onboard.