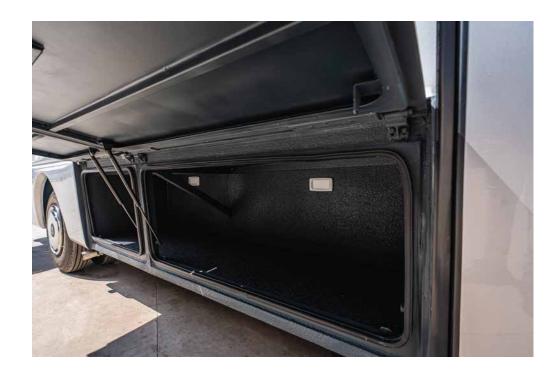

#### STRENGTH IN DESIGN STORAGE AREA

The **NUBIA** MINI BUS boasts impressive storage solutions for all travel needs. At the lower luggage compartment area, there's a spacious 3 meter cubed storage area, easily accessible through five separate openings, ensuring luggage and larger items are stowed securely. For passengers' smaller belongings or items they want within reach, additional storage racks are conveniently placed above the seats inside the bus. These features highlight our commitment to maximizing space and ensuring a clutter-free, comfortable journey for everyone onboard.