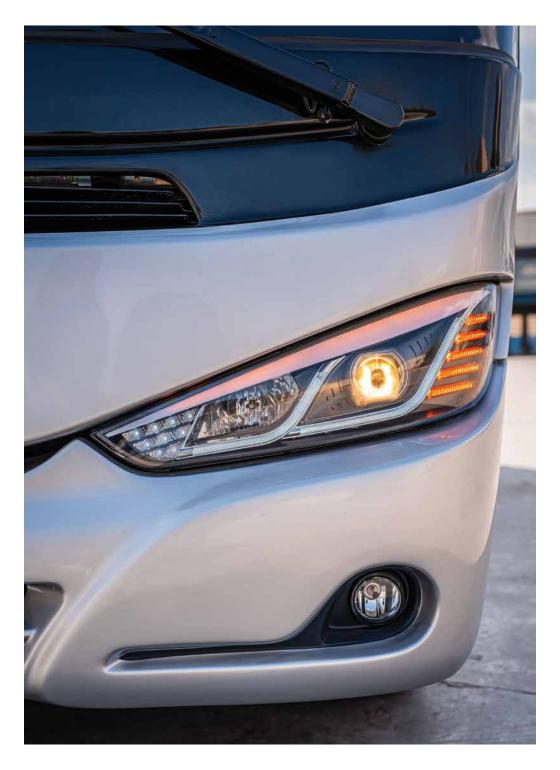

## **EXTERIOR** DESIGN

The **NUBIA** MINI BUS seamlessly melds form with function in its exterior design. Its modern appearance isn't merely for aesthetics; it aligns with the aerodynamic build, ensuring smoother rides and better fuel efficiency. Bright LED lights guarantee optimal visibility during night drives, while the daytime running lights enhance safety, ensuring the vehicle is always visible to other road users. The inclusion of an automatic power door, available as foldable or plug, showcases our commitment to user convenience, facilitating easy boarding and alighting. A front panoramic glass not only offers a stylish look but also provides passengers with an expansive view of their surroundings, enhancing their travel experience. And, with side options of either double glazed for better insulation and noise reduction or sliding single-glazed for flexibility and ventilation, passenger comfort is prioritized at every turn. With the **NUBIA** MINI BUS, each feature is thoughtfully designed to elevate the journey.