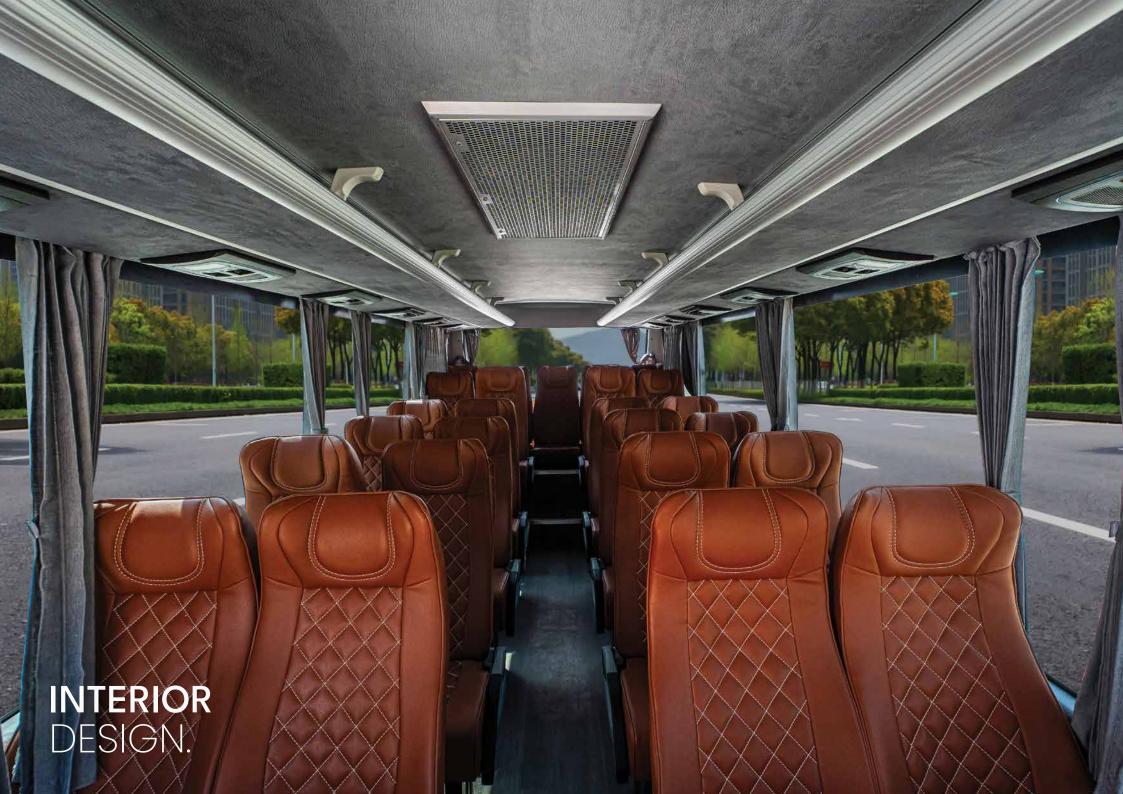

#### INTERIOR DESIGN

The **NUBIA** MINI BUS encapsulates elegance and functionality in its interior offerings. Accommodating up to 33 passengers, each seat is thoughtfully designed for spaciousness and features a reclining backrest for unparalleled comfort. For those desiring additional movement, an optional side motion feature is available. Ambient blue LED lighting suffuses the bus, providing a tranquil atmosphere. Modern conveniences like optional USB ports cater to today's digitally-connected traveler. Prioritizing security, an optional integrated 3-camera CCTV system vigilantly monitors the surroundings, while the availability of a 3-point seatbelt for each seat underscores our commitment to passenger safety.

#### INTERIOR FEATURES

Delving into advanced features, the interior is bathed in a gentle blue LED lighting, setting a serene atmosphere. Each personal unit is equipped with individual air conditioning and lighting, ensuring a tailored travel experience for every passenger. An LCD display at the front caters to both entertainment and informative needs. Modern conveniences, such as optional USB ports, cater to the digitally-connected traveler.