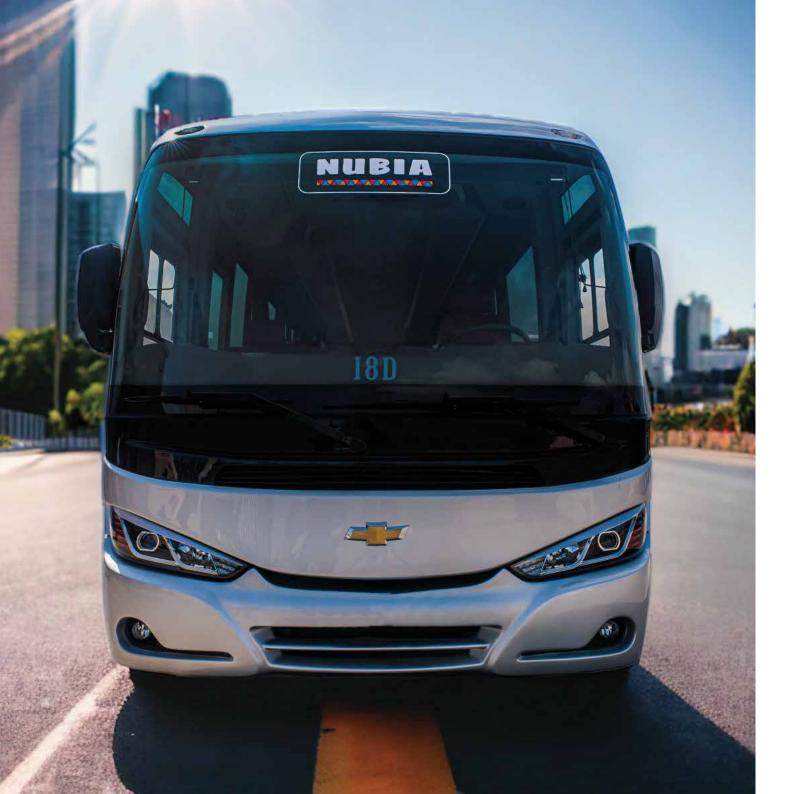

## **EXTERIOR** DESIGN

The **NUBIA** MINI BUS seamlessly melds form with function in its exterior design. Its modern appearance isn't merely for aesthetics; it aligns with the aerodynamic build, ensuring smoother rides and better fuel efficiency. Bright LED lights guarantee optimal visibility during night drives, while the daytime running lights enhance safety, ensuring the vehicle is always visible to other road users. The inclusion of an automatic power door, available as foldable or plug, showcases our commitment to user convenience, facilitating easy boarding and alighting. A front panoramic glass not only offers a stylish look but also provides passengers with an expansive view of their surroundings, enhancing their travel experience. And, with side options of either double glazed for better insulation and noise reduction or sliding single-glazed for flexibility and ventilation, passenger comfort is prioritized at every turn. With the **NUBIA** MINI BUS, each feature is thoughtfully designed to elevate the journey.