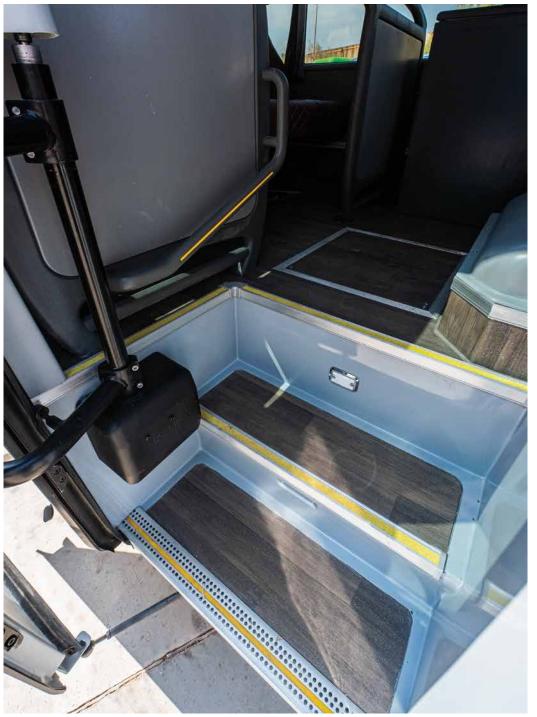

#### STRENGTH IN DESIGN STORAGE AREA

The **NUBIA** MINI BUS boasts impressive storage solutions for all travel needs. At the lower luggage compartment area, there's a spacious 3 meter cubed storage area, easily accessible through five separate openings, ensuring luggage and larger items are stowed securely. For passengers' smaller belongings or items they want within reach, additional storage racks are conveniently placed above the seats inside the bus. These features highlight our commitment to maximizing space and ensuring a clutter-free, comfortable journey for everyone onboard.