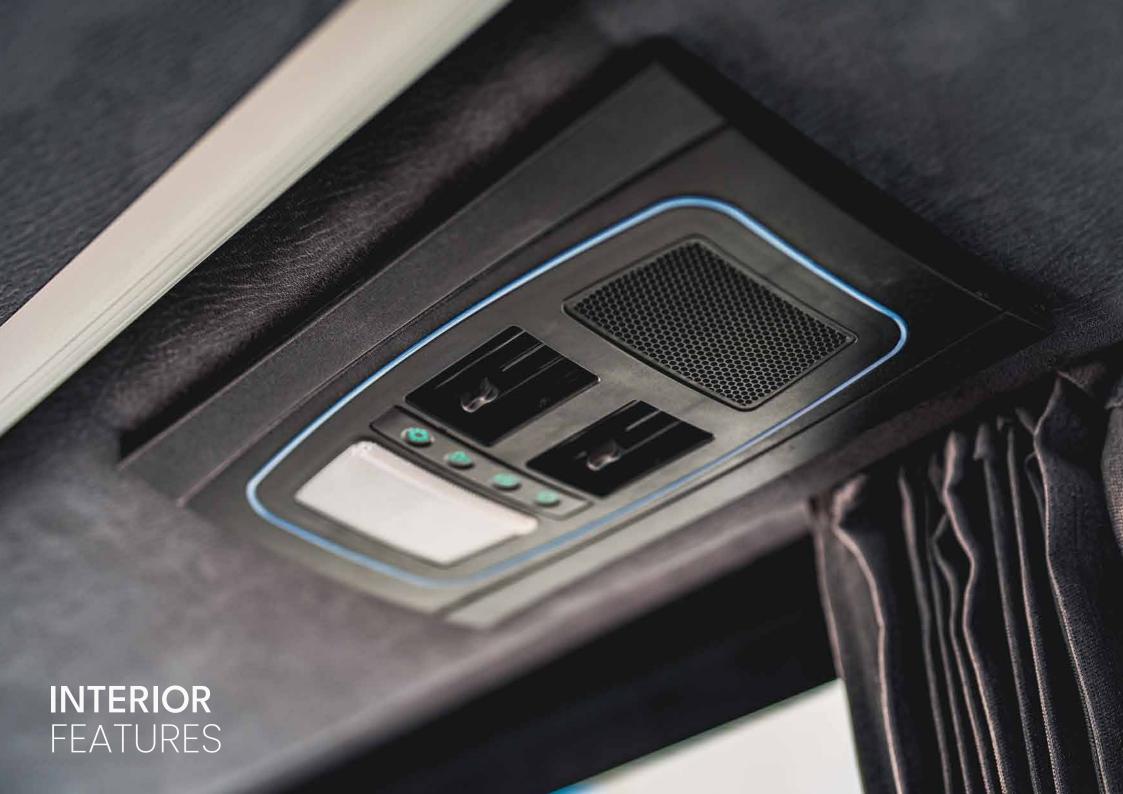

#### INTERIOR FEATURES

Delving into advanced features, the interior is bathed in a gentle blue LED lighting, setting a serene atmosphere. Each personal unit is equipped with individual air conditioning and lighting, ensuring a tailored travel experience for every passenger. An LCD display at the front caters to both entertainment and informative needs. Modern conveniences, such as optional USB ports, cater to the digitally-connected traveler.