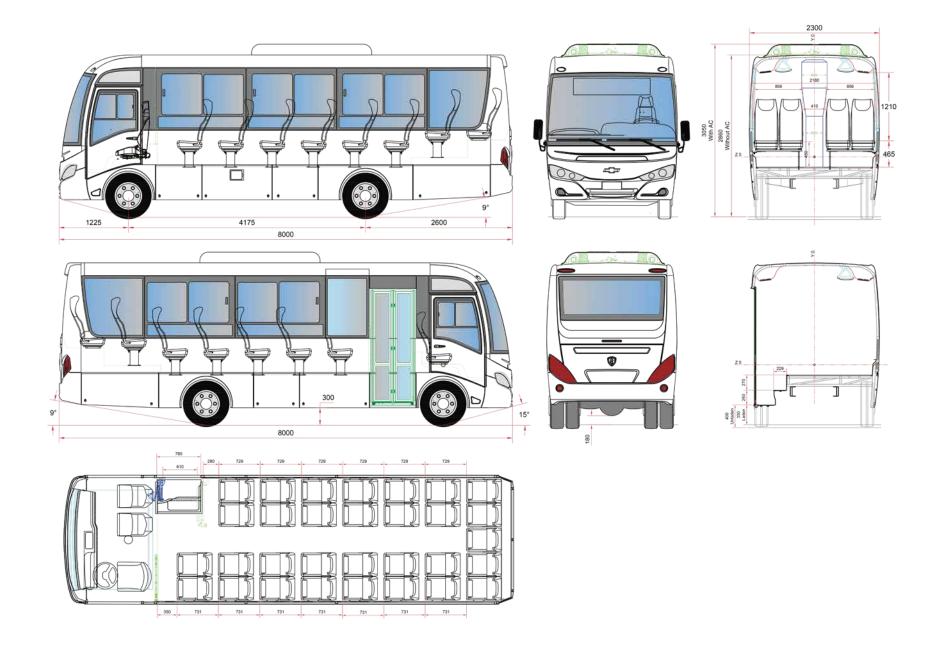

### **LAYOUT**

| Total length width         | 8000*2300*2860 (W/O AC)                             |
|----------------------------|-----------------------------------------------------|
| height (mm)                | 3050 (WITH AC)                                      |
| Wheelbase (mm)             | 4175                                                |
| Front/rear overhang (mm)   | 1225/2600                                           |
| GVW (Kg)                   | 8000                                                |
| Engine                     | ISUZU 4HG1, Diesel 4 cylinders inline               |
|                            | Displacement: 4600 cc                               |
|                            | Max. power: 121 Hp @ 3200 rpm                       |
|                            | Max. torque: 304 Nm @ 1600 rpm                      |
| Gearbox                    | Manual gearbox (5 forward speeds + 1 reverse speed) |
| Braking system             | Drum, hydraulic dual circuit Vacuum Servo           |
| Suspension system          | Alloy steel tapered leaf                            |
|                            | Spring                                              |
|                            | Double acting telescopic                            |
|                            | Shock absorbers & stabilizer                        |
| Axles (F/R) (Kg)           | 3100/6600                                           |
| Tires                      | 7.50 R16                                            |
| Fuel tank capacity         | 100 L                                               |
| Seats                      | 1+33                                                |
|                            | Fixed high back seats                               |
| Air Conditioner (Optional) | Cooling capacity: 19000 Kcal/h                      |
|                            | with air outlet for each seat                       |
| Doors                      | Driver door                                         |
|                            | Crew door                                           |
|                            | Passenger door: powered controlled                  |
| Optional                   | Parcel Rack                                         |
|                            | GPS, WIFI (wiring)                                  |
|                            | DVD player + LCD Monitor                            |
|                            | Leather seats with USB                              |
|                            | Reclaimable high back seats                         |
|                            | Arm rest on aisle                                   |