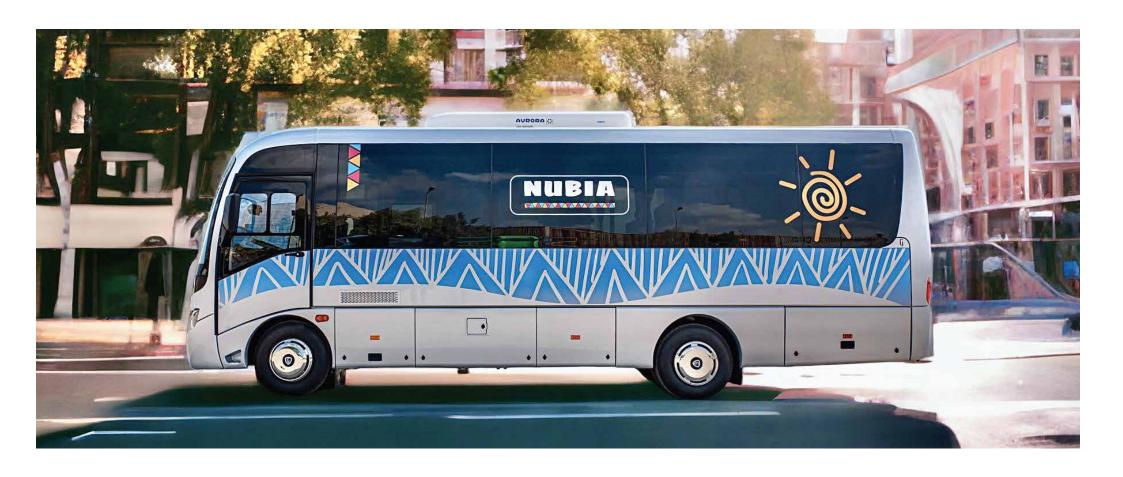

## **EXTERIOR** DESIGN

The **NUBIA** MINI BUS seamlessly melds form with function in its exterior design. Its modern appearance isn't merely for aesthetics; it aligns with the aerodynamic build, ensuring smoother rides and better fuel efficiency. Bright LED lights guarantee optimal visibility during night drives, while the daytime running lights enhance safety, ensuring the vehicle is always visible to other road users. The inclusion of an automatic power door, available as foldable or plug, showcases our commitment to user convenience, facilitating easy boarding and alighting. A front panoramic glass not only offers a stylish look but also provides passengers with an expansive view of their surroundings, enhancing their travel experience. And, with side options of either double glazed for better insulation and noise reduction or sliding single-glazed for flexibility and ventilation, passenger comfort is prioritized at every turn. With the **NUBIA** MINI BUS, each feature is thoughtfully designed to elevate the journey.

#### STRENGTH IN DESIGN STORAGE AREA

The **NUBIA** MINI BUS boasts impressive storage solutions for all travel needs. At the lower luggage compartment area, there's a spacious 3 meter cubed storage area, easily accessible through five separate openings, ensuring luggage and larger items are stowed securely. For passengers' smaller belongings or items they want within reach, additional storage racks are conveniently placed above the seats inside the bus. These features highlight our commitment to maximizing space and ensuring a clutter-free, comfortable journey for everyone onboard.