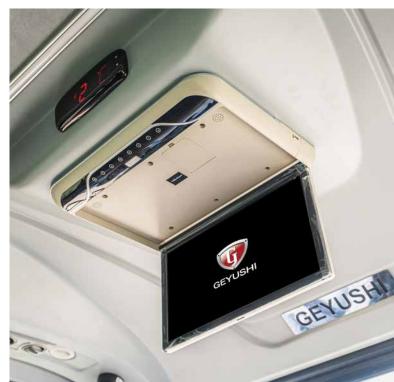

#### INTERIOR FEATURES

Delving into advanced features, the interior is bathed in a gentle blue LED lighting, setting a serene atmosphere. Each personal unit is equipped with individual air conditioning and lighting, ensuring a tailored travel experience for every passenger. An LCD display at the front caters to both entertainment and informative needs. Modern conveniences, such as optional USB ports, cater to the digitally-connected traveler.